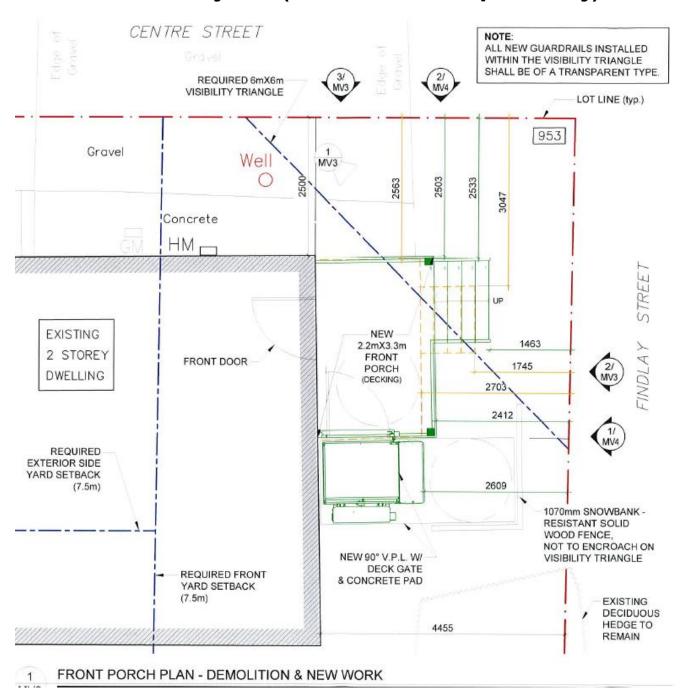

The purpose of minor variances being sought to Zoning By-law 2010-49, as amended, is to permit the replacement of a front porch and stairs, and the installation of a new vertical platform lift (for accessibility).

The effect of the variances would be as follows-:

- 1) Permit a reduced front yard setback, from Findlay Street, from 7.5 metres to 2.412 metres and 1.463 metres, respectively for the porch and stairs;
- 2) Permit a reduced exterior side yard setback, from Centre Street, from 7.5 metres to 2.503 metres and 2.533 metres, respectively for the porch and stairs;
- 3) Permit an increased height from 0.75 metres to 0.95 metres in the lot's sight-triangle to accommodate a portion of the new solid front porch deck and stairs flush with the finished floor height of the first floor.

A key map of the property and application sketch is included below.

**TAKE NOTICE** that this application will be heard by the Committee of Adjustment on:

Date: Thursday, July 25, 2024

Time: 1:00 p.m.

Location: McNab/Braeside Township Municipal Office

## **Preliminary Plan (For Illustrative Purposes Only)**

- Existing Porch & Stairs (yellow)
- Proposed Porch, Stairs and Lift (green)
- Property Lines (red)