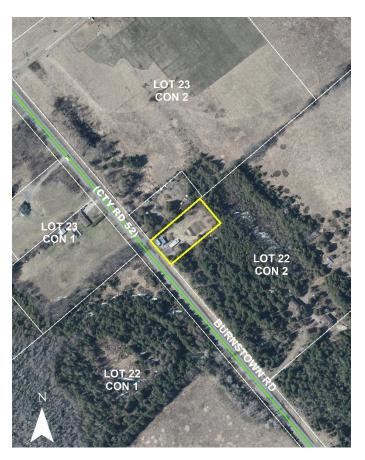

#### **Application for Minor Variance**

Note: The "\*" identifies prescribed information outlined in Ontario Regulation 200/96

| ART I | GENERAL INFORMATION                                                                                   |
|-------|-------------------------------------------------------------------------------------------------------|
| APP   | LICANT/OWNER INFORMATION                                                                              |
| a)    | *Applicant's Name(s): Emily Prospero  *Address: 2328 Burnstown Road Renfrew, ON McNab/Braeside K7V Z4 |
|       | *Phone #: Home (613) 791 8587 Work ( ) Cell ( )  E-mail: prospero.emily@gmail.com                     |
| b)    | *The applicant is: the registered owner [ an agent authorized by the owner [ ]                        |
| c)    | If the applicant is an agent authorized by the owner, please complete the following:                  |
|       | *Name of Owner:                                                                                       |
|       | *Address of Owner:                                                                                    |
|       | *Phone #: Home ( <u>)</u> Work ( <u>)</u> Cell ( <u>)</u>                                             |
| d)    | To whom should correspondence be sent? Owner [ Applicant [ ] Both [ ]                                 |
| *PRC  | OVIDE A DESCRIPTION OF THE SUBJECT LAND:                                                              |
| Stree | et Address: 2328 Burnstown Road, Renfrew ON                                                           |
| Conc  | ession:2 Lot:2                                                                                        |
| Regis | stered Plan No.: Block or Lot No(s). in the Plan:                                                     |
| Refe  | rence Plan No.: 49R 8094 Part No(s).:                                                                 |
| CUR   | RENT DESIGNATION OF THE SUBJECT LAND IN THE OFFICIAL PLAN (IF ANY):                                   |
| *CUR  | RRENT ZONING OF THE SUBJECT LAND: Rural                                                               |

#### PART II DETAILS OF THE APPLICATION

| 5.  | *PLEASE STATE THE NATURE AND EXTENT OF THE RELIEF FROM THE ZONING BY-                                                                                                                                    |
|-----|----------------------------------------------------------------------------------------------------------------------------------------------------------------------------------------------------------|
|     | we are asking to use our existing outbuilding on our property for nome industry.                                                                                                                         |
| - ( | Home Industry currently requires a minimum of one acre and we have .97 of an acre.                                                                                                                       |
| 6.  | SECTION 17.2 (a)(i) of the RU ZONE requires a MINIMUM 4047 Squ. v *WHAT IS THE REASON WHY THE PROPOSED USE CANNOT COMPLY WITH THE JOY SIZE                                                               |
|     | PROVISIONS OF THE ZONING BY-LAW?  We are just shy of about .03 of an acre to utilize our outbuilding for Home Industry.  For or he industry.                                                             |
| 5   | A description of proposed home use is attached to the                                                                                                                                                    |
| 7.  | *DIMENSIONS OF THE SUBJECT LAND:                                                                                                                                                                         |
|     | Frontage:146.57'                                                                                                                                                                                         |
| 8.  | *PLEASE MARK BELOW THE ACCESS TO THE SUBJECT LAND:                                                                                                                                                       |
|     | [] Provincial Highway Municipal Road Maintained All Year County Road 52 [] Municipal Road Maintained Seasonally [] Right Of Way [] Water 2                                                               |
| 9.  | *IF THE ONLY ACCESS IS BY WATER, PLEASE STATE BELOW THE PARKING AND DOCKING FACILITIES THAT ARE TO BE USED, AND THE DISTANCE OF THESE FACILITIES FROM THE SUBJECT LAND AND FROM THE NEAREST PUBLIC ROAD: |
| 10. | *WHEN WAS THE SUBJECT LAND ACQUIRED BY THE CURRENT OWNER? February 2023                                                                                                                                  |
| 11. | *WHAT ARE THE EXISTING USES OF THE SUBJECT LAND AND HOW LONG HAVE THEY CONTINUED?                                                                                                                        |
|     | #1 Residential Since: 1948 / 76 Years                                                                                                                                                                    |
|     | #2 Since: / Years                                                                                                                                                                                        |
| 12. | *ARE THERE ANY BUILDINGS OR STRUCTURES ON THE SUBJECT LAND?  Yes [] No                                                                                                                                   |
| 13. | *WHAT ARE THE "PROPOSED" USES OF THE SUBJECT LAND?  Our land and house are our primary residence. We will continue to live here while utilizing                                                          |
|     | an outbuilding for Home Industry. Use of Land will not change.                                                                                                                                           |