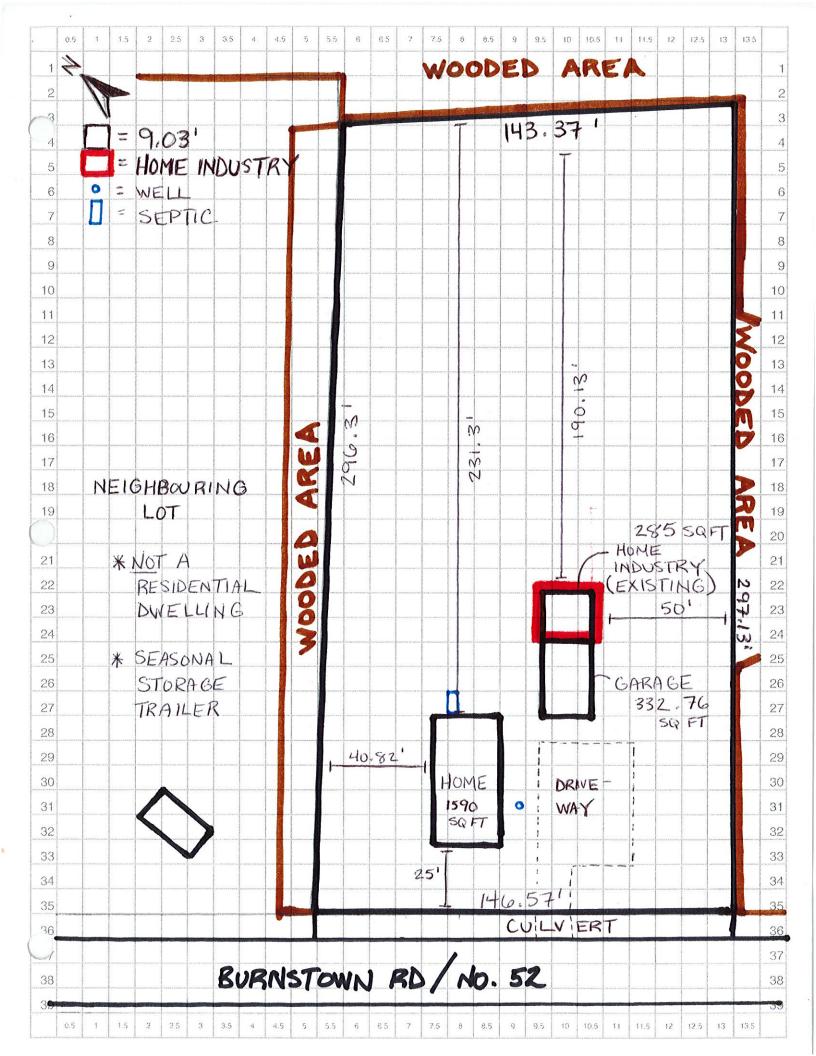

#### 20. APPLICATION SKETCH

On a separate page(s), please provide a sketch, preferably prepared by a qualified professional, showing the following: (In some cases, it may be more appropriate to prepare additional sketches at varying scales to better illustrate the proposal.)

-Boundaries and the dimensions of the subject land for which the amendment is being sought.

- The location, size and type of all existing and proposed buildings and structures, indicating the distances from the front yard lot line, rear yard lot line and the side yard lot lines.
- The approximate location of all natural and artificial features on the subject land and on land that is adjacent to the subject land that, in the opinion of the applicant, may affect the application. Examples include buildings, railways, roads, watercourses, drainage ditches, river or stream banks, wetlands, wooded areas, wells and septic tanks.
- The current uses on land that is adjacent to the subject land.
- The location, width, and name of any roads within or abutting the subject land, indicating
  whether it is an unopened road allowance, a public travelled road, a private road or a
  right of way.
- If access to the subject land is by water only, the location of the parking and docking facilities to be used.
- The location and nature of any easement affecting the subject land.
- Applicant's Name
- Date of Sketch
- The scale to which the sketch is drafted (e.g. 1 cm = 50 m)
- North Arrow
- The locations and dimensions of off-street parking spaces and off-street loading facilities
- Planting strips and landscaped areas
- Buildings to be demolished or relocated.