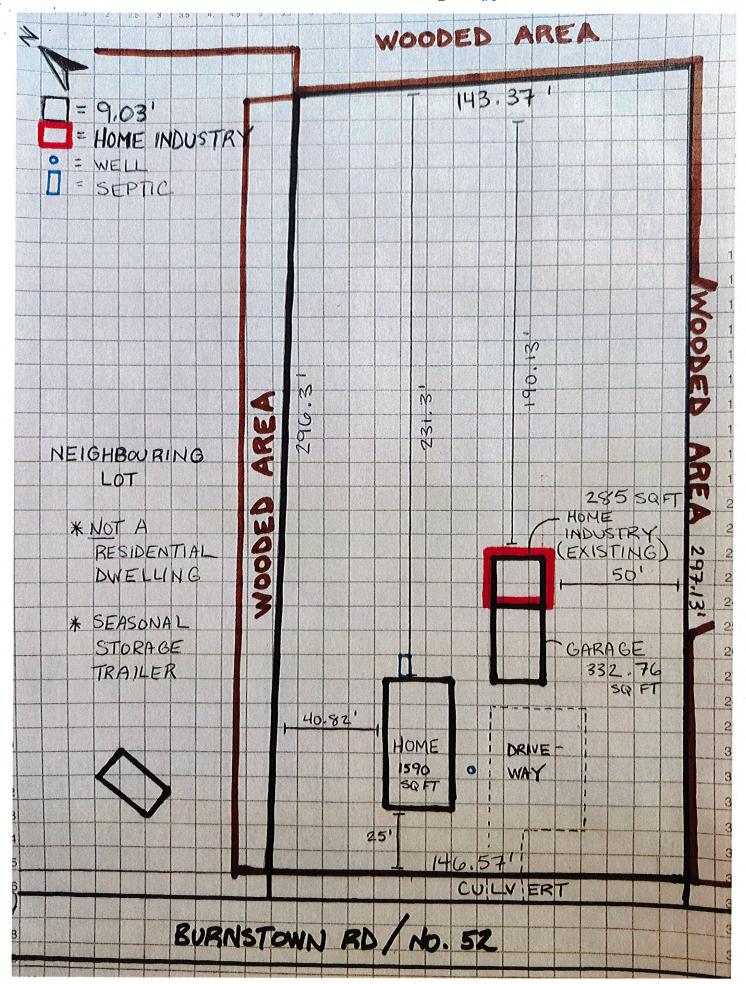

#### 20. APPLICATION SKETCH

On a separate page(s), please provide a sketch, preferably prepared by a qualified professional, showing the following: (In some cases, it may be more appropriate to prepare additional sketches at varying scales to better illustrate the proposal.)

-Boundaries and the dimensions of the subject land for which the amendment is being sought.

- The location, size and type of all existing and proposed buildings and structures, indicating the distances from the front yard lot line, rear yard lot line and the side yard lot lines.
- The approximate location of all natural and artificial features on the subject land and on land that is adjacent to the subject land that, in the opinion of the applicant, may affect the application. Examples include buildings, railways, roads, watercourses, drainage ditches, river or stream banks, wetlands, wooded areas, wells and septic tanks.
- The current uses on land that is adjacent to the subject land.
- The location, width, and name of any roads within or abutting the subject land, indicating
  whether it is an unopened road allowance, a public travelled road, a private road or a
  right of way.
- If access to the subject land is by water only, the location of the parking and docking facilities to be used.
- The location and nature of any easement affecting the subject land.
- Applicant's Name
- Date of Sketch
- The scale to which the sketch is drafted (e.g. 1 cm = 50 m)
- North Arrow
- The locations and dimensions of off-street parking spaces and off-street loading facilities
- Planting strips and landscaped areas
- Buildings to be demolished or relocated.