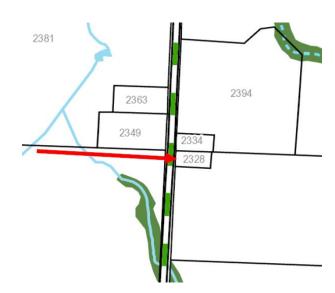

#### **Application for Minor Variance**

Note: The "\*" identifies prescribed information outlined in Ontario Regulation 200/96

| ART I | GENERAL INFORMATION                                                                                   |
|-------|-------------------------------------------------------------------------------------------------------|
| APP   | LICANT/OWNER INFORMATION                                                                              |
| a)    | *Applicant's Name(s): Emily Prospero  *Address: 2328 Burnstown Road Renfrew, ON McNab/Braeside K7V Z4 |
|       | *Phone #: Home (613) 791 8587 Work ( ) Cell ( )  E-mail: prospero.emily@gmail.com                     |
| b)    | *The applicant is: the registered owner [ an agent authorized by the owner [ ]                        |
| c)    | If the applicant is an agent authorized by the owner, please complete the following:                  |
|       | *Name of Owner:                                                                                       |
|       | *Address of Owner:                                                                                    |
|       | *Phone #: Home ( <u>)</u> Work ( <u>)</u> Cell ( <u>)</u>                                             |
| d)    | To whom should correspondence be sent? Owner [ Applicant [ ] Both [ ]                                 |
| *PRC  | OVIDE A DESCRIPTION OF THE SUBJECT LAND:                                                              |
| Stree | et Address: 2328 Burnstown Road, Renfrew ON                                                           |
| Conc  | ession:2 Lot:2                                                                                        |
| Regis | stered Plan No.: Block or Lot No(s). in the Plan:                                                     |
| Refe  | rence Plan No.: 49R 8094 Part No(s).:                                                                 |
| CUR   | RENT DESIGNATION OF THE SUBJECT LAND IN THE OFFICIAL PLAN (IF ANY):                                   |
| *CUR  | RRENT ZONING OF THE SUBJECT LAND: Rural                                                               |