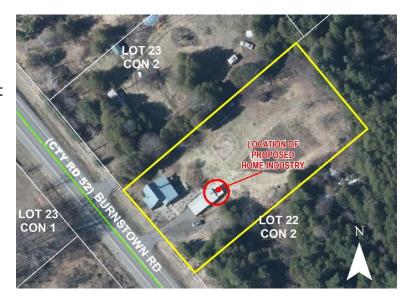

#### **Application for Minor Variance**

Note: The "\*" identifies prescribed information outlined in Ontario Regulation 200/96

| ART I | GENERAL INFORMATION                                                                                   |
|-------|-------------------------------------------------------------------------------------------------------|
| APP   | LICANT/OWNER INFORMATION                                                                              |
| a)    | *Applicant's Name(s): Emily Prospero  *Address: 2328 Burnstown Road Renfrew, ON McNab/Braeside K7V Z4 |
|       | *Phone #: Home (613) 791 8587 Work ( ) Cell ( )  E-mail: prospero.emily@gmail.com                     |
| b)    | *The applicant is: the registered owner [ an agent authorized by the owner [ ]                        |
| c)    | If the applicant is an agent authorized by the owner, please complete the following:                  |
|       | *Name of Owner:                                                                                       |
|       | *Address of Owner:                                                                                    |
|       | *Phone #: Home ( <u>)</u> Work ( <u>)</u> Cell ( <u>)</u>                                             |
| d)    | To whom should correspondence be sent? Owner [ Applicant [ ] Both [ ]                                 |
| *PRC  | OVIDE A DESCRIPTION OF THE SUBJECT LAND:                                                              |
| Stree | et Address: 2328 Burnstown Road, Renfrew ON                                                           |
| Conc  | ession:2 Lot:2                                                                                        |
| Regis | stered Plan No.: Block or Lot No(s). in the Plan:                                                     |
| Refe  | rence Plan No.: 49R 8094 Part No(s).:                                                                 |
| CUR   | RENT DESIGNATION OF THE SUBJECT LAND IN THE OFFICIAL PLAN (IF ANY):                                   |
| *CUR  | RRENT ZONING OF THE SUBJECT LAND: Rural                                                               |