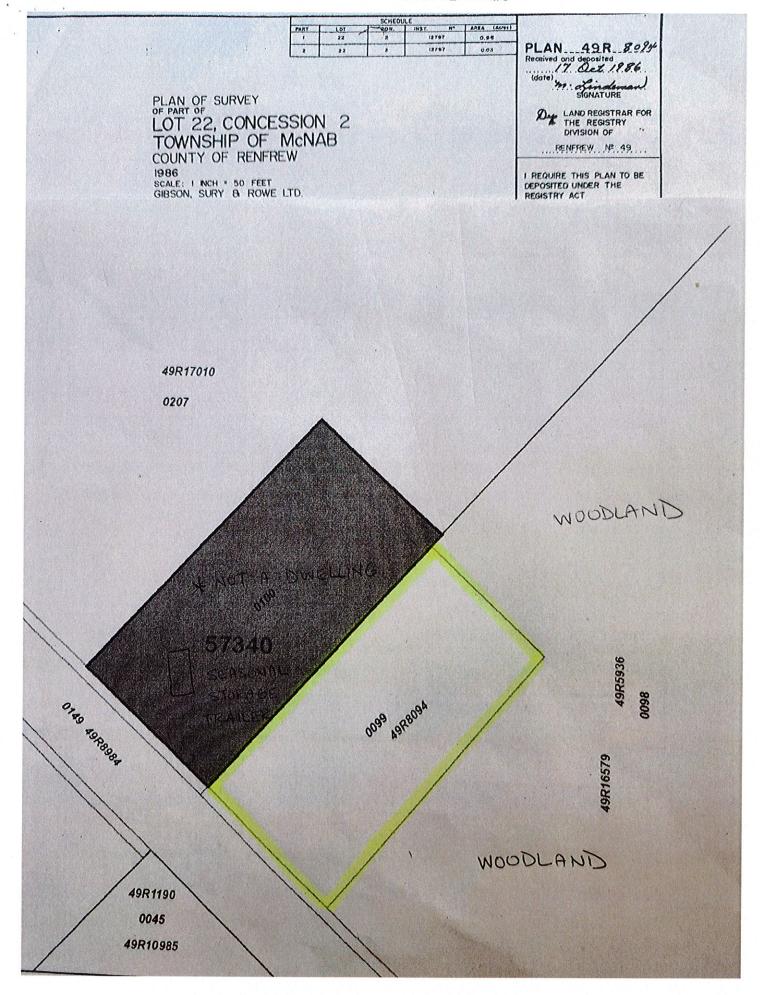

#### **Application for Minor Variance**

Note: The "\*" identifies prescribed information outlined in Ontario Regulation 200/96

| ART I | GENERAL INFORMATION                                                                                   |
|-------|-------------------------------------------------------------------------------------------------------|
| APP   | LICANT/OWNER INFORMATION                                                                              |
| a)    | *Applicant's Name(s): Emily Prospero  *Address: 2328 Burnstown Road Renfrew, ON McNab/Braeside K7V Z4 |
|       | *Phone #: Home (613) 791 8587 Work ( ) Cell ( )  E-mail: prospero.emily@gmail.com                     |
| b)    | *The applicant is: the registered owner [ an agent authorized by the owner [ ]                        |
| c)    | If the applicant is an agent authorized by the owner, please complete the following:                  |
|       | *Name of Owner:                                                                                       |
|       | *Address of Owner:                                                                                    |
|       | *Phone #: Home ( <u>)</u> Work ( <u>)</u> Cell ( <u>)</u>                                             |
| d)    | To whom should correspondence be sent? Owner [ Applicant [ ] Both [ ]                                 |
| *PRC  | OVIDE A DESCRIPTION OF THE SUBJECT LAND:                                                              |
| Stree | et Address: 2328 Burnstown Road, Renfrew ON                                                           |
| Conc  | ession:2 Lot:2                                                                                        |
| Regis | stered Plan No.: Block or Lot No(s). in the Plan:                                                     |
| Refe  | rence Plan No.: 49R 8094 Part No(s).:                                                                 |
| CUR   | RENT DESIGNATION OF THE SUBJECT LAND IN THE OFFICIAL PLAN (IF ANY):                                   |
| *CUR  | RRENT ZONING OF THE SUBJECT LAND: Rural                                                               |